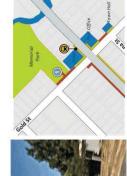

### Project Description

and re-align to the shared path to improve pedestrian useability This project delivers improvements to the footpath environment adjacent to Heritage Park, from Stillingfleet St to Martha Street. In particular, it is proposed to widen the existing footpath to a shared path, re-design the entrances to the existing car park, and safety.

AMP Map Extract

### Project Specifications

2.5m wide concrete shared path x 254 metres

Extend kerb blister at exit points

Extend kerb at tennis courts.

### **Estimated Cost**

\$95,000