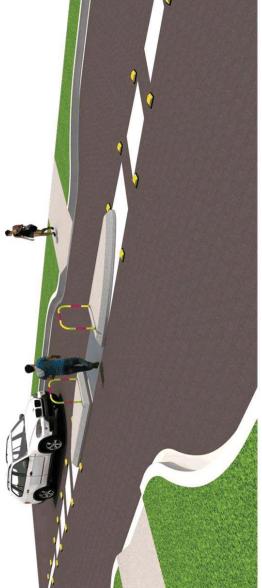

### Project Description

AMP Map Extract

Concept Diagram

including the installation of new footpath and extension of the existing pedestrian safety barrier. This project involves improvements to the existing pedestrian access under the existing railway bridge in Victoria Street,

### Project Specifications

1000mm high pedestrian barrier fence x 165 metres 1.2 metres wide concrete footpath x 187 metres

### **Estimated Cost**

\$57,000

Road Corridor

Road Reserve

AMP Map Extract

This project involves the installation of a new shared path on Victoria Street and Boomerang Street to fill a network gap that exists between Millthorpe Public School and Redmond Oval.