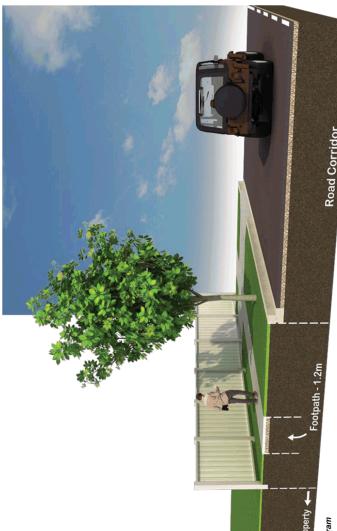

### Project Description

This project involves the installation of a new footpath on Stillingfleet St linking Adelaide Street with the Blayney Multi-

1.2 metres wide new concrete footpath x 286 metres

3 kerb ramp upgrades

**Estimated Cost** 

\$57,960

Concept Diagram