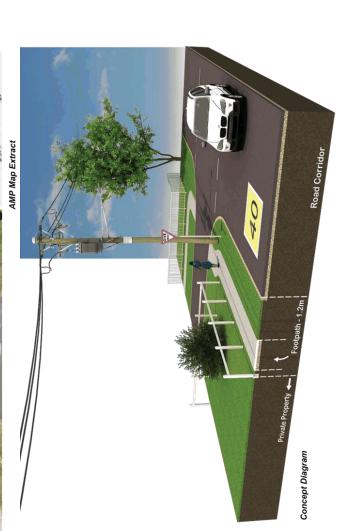

### Project Description

proposed along the existing footpaths north of the crossing, and crossing distance for pedestrians) of the road immediately south This project aims to improve pedestrian safety at the existing rail crossing in Adelaide Street. Additional barrier fencing is new kerb extensions will narrow the vehicle entrance (and of the railway.

### Project Specifications

Install new pedestrian barrier fencing.

Extend kerb at road entrance to narrow crossing distance.

#### **Estimated Cost**

\$35,000.