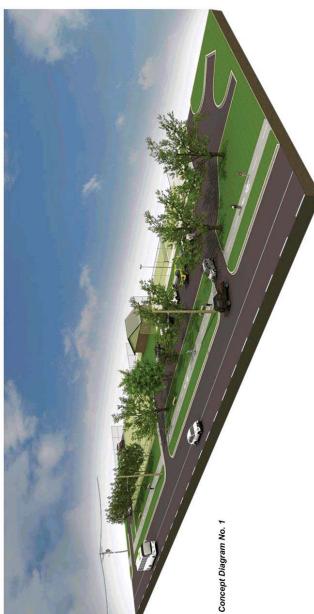

### Project Description

and re-align to the shared path to improve pedestrian useability This project delivers improvements to the footpath environment adjacent to Heritage Park, from Stillingfleet St to Martha Street. In particular, it is proposed to widen the existing footpath to a shared path, re-design the entrances to the existing car park, and safety.

### Project Specifications

2.5m wide concrete shared path x 254 metres

Extend kerb blister at exit points

Extend kerb at tennis courts.