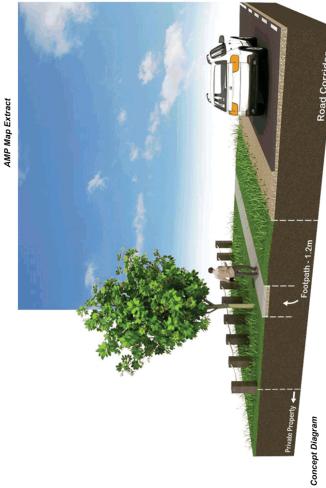

### Project Description

Eualmore Street to fill a network gap that exists between the intersections of Naylor Street and Uralba Retirement Village. This project involves the installation of a new footpath on

### Project Specifications

1.2 metres wide concrete footpath x 213 metres

1 kerb ramp upgrade

Estimated Cost \$39,617