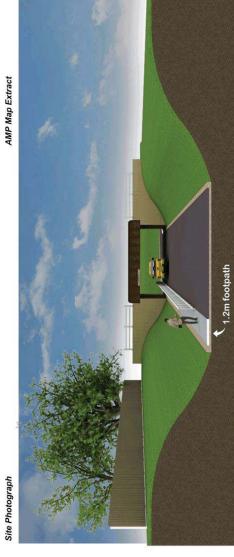

### Project Description

and re-align to the shared path to improve pedestrian useability This project delivers improvements to the footpath environment adjacent to Heritage Park, from Stillingfleet St to Martha Street. In particular, it is proposed to widen the existing footpath to a shared path, re-design the entrances to the existing car park, and safety.

AMP Map Extract

### Project Specifications

2.5m wide concrete shared path x 254 metres

Extend kerb blister at exit points

Extend kerb at tennis courts.

### **Estimated Cost**

\$95,000