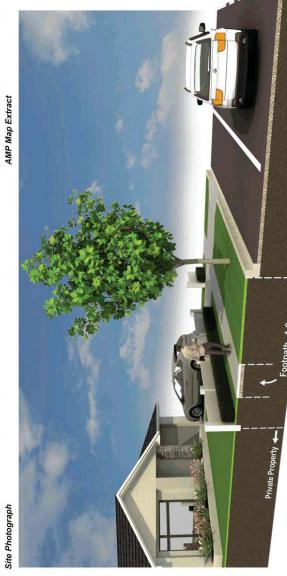

### Project Description

and re-align to the shared path to improve pedestrian useability This project delivers improvements to the footpath environment adjacent to Heritage Park, from Stillingfleet St to Martha Street. In particular, it is proposed to widen the existing footpath to a shared path, re-design the entrances to the existing car park, and safety.

### Project Specifications

2.5m wide concrete shared path x 254 metres

Extend kerb blister at exit points

Extend kerb at tennis courts.

### **Estimated Cost**

\$95,000