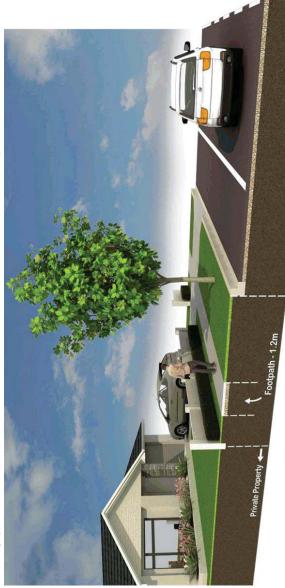

Install bus stop shelter Create car parking in road reserve area (gravel only). Widen road shoulder for bus drop off area.

\$50,000

Site Photograph

Estimated Cost

Concept Diagram