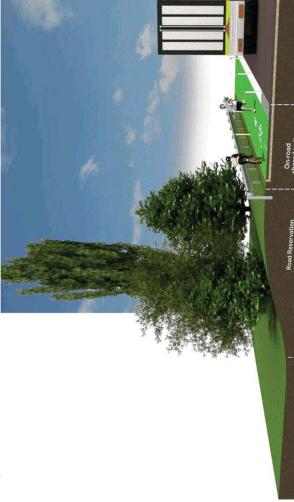

### Project Description

AMP Map Extract

Concept Diagram

including the installation of new footpath and extension of the existing pedestrian safety barrier. This project involves improvements to the existing pedestrian access under the existing railway bridge in Victoria Street,

### Project Specifications

1000mm high pedestrian barrier fence x 165 metres 1.2 metres wide concrete footpath x 187 metres

### **Estimated Cost**

\$57,000

Road Corridor

Road Reserve

AMP Map Extract

This project involves the installation of a new shared path on Victoria Street and Boomerang Street to fill a network gap that exists between Millthorpe Public School and Redmond Oval.