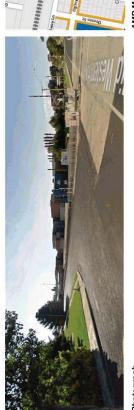

### Project Description

and re-align to the shared path to improve pedestrian useability This project delivers improvements to the footpath environment adjacent to Heritage Park, from Stillingfleet St to Martha Street. In particular, it is proposed to widen the existing footpath to a shared path, re-design the entrances to the existing car park, and safety.

### Project Specifications

2.5m wide concrete shared path x 254 metres

Extend kerb blister at exit points

Extend kerb at tennis courts.

### **Estimated Cost**

\$95,000