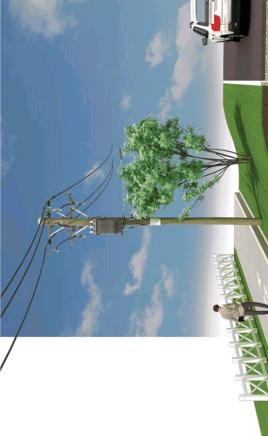

### Project Description

AMP Map Extract

Concept Diagram

including the installation of new footpath and extension of the existing pedestrian safety barrier. This project involves improvements to the existing pedestrian access under the existing railway bridge in Victoria Street,

### Project Specifications

1000mm high pedestrian barrier fence x 165 metres 1.2 metres wide concrete footpath x 187 metres

### **Estimated Cost**

\$57,000

Road Corridor

Road Reserve

AMP Map Extract

This project involves the installation of a new shared path on Victoria Street and Boomerang Street to fill a network gap that exists between Millthorpe Public School and Redmond Oval.