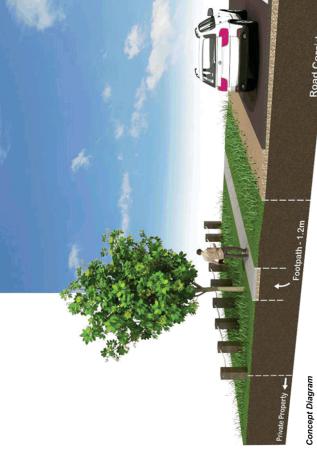

### Project Description

Mandurama Road to fill a network gap that exists between the existing Post Office building and Town Hall. This project involves the installation of a new footpath on

### Project Specifications

1.2 metres wide concrete footpath x 35 metres

\$5,250

Concept Diagram