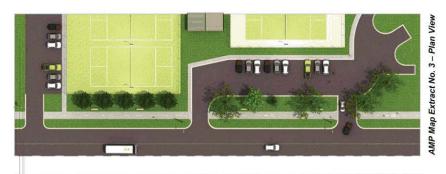

### Project Description

and re-align to the shared path to improve pedestrian useability This project delivers improvements to the footpath environment adjacent to Heritage Park, from Stillingfleet St to Martha Street. In particular, it is proposed to widen the existing footpath to a shared path, re-design the entrances to the existing car park, and safety.

### Project Specifications

2.5m wide concrete shared path x 254 metres

Extend kerb blister at exit points

Extend kerb at tennis courts.