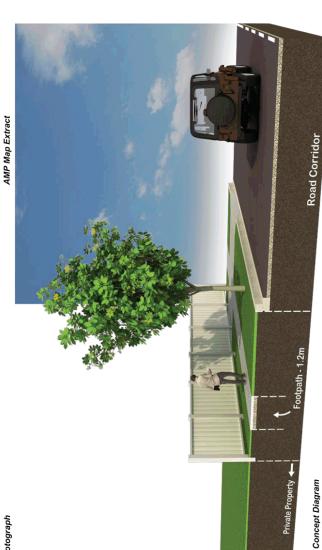

### Project Description

AMP Map Extract

Concept Diagram

including the installation of new footpath and extension of the existing pedestrian safety barrier. This project involves improvements to the existing pedestrian access under the existing railway bridge in Victoria Street,

### Project Specifications

1000mm high pedestrian barrier fence x 165 metres 1.2 metres wide concrete footpath x 187 metres

### **Estimated Cost**

\$57,000

Road Corridor

Road Reserve

AMP Map Extract

This project involves the installation of a new shared path on Victoria Street and Boomerang Street to fill a network gap that exists between Millthorpe Public School and Redmond Oval.