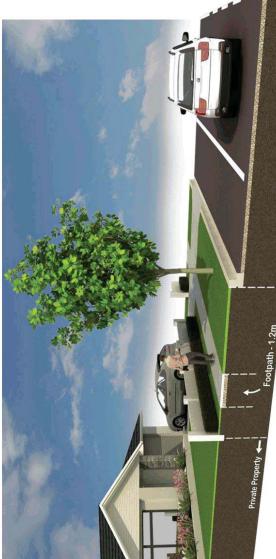

### Project Description

proposed along the existing footpaths north of the crossing, and crossing distance for pedestrians) of the road immediately south This project aims to improve pedestrian safety at the existing rail crossing in Adelaide Street. Additional barrier fencing is new kerb extensions will narrow the vehicle entrance (and of the railway.

### Project Specifications

Install new pedestrian barrier fencing.

Extend kerb at road entrance to narrow crossing distance.

#### **Estimated Cost**

\$35,000.