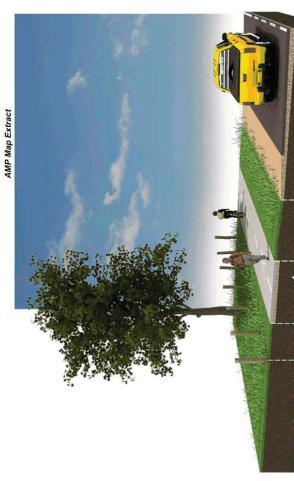

### Project Description

and re-align to the shared path to improve pedestrian useability This project delivers improvements to the footpath environment adjacent to Heritage Park, from Stillingfleet St to Martha Street. In particular, it is proposed to widen the existing footpath to a shared path, re-design the entrances to the existing car park, and safety.

### Project Specifications

2.5m wide concrete shared path x 254 metres

Extend kerb blister at exit points

Extend kerb at tennis courts.

### **Estimated Cost**

\$95,000