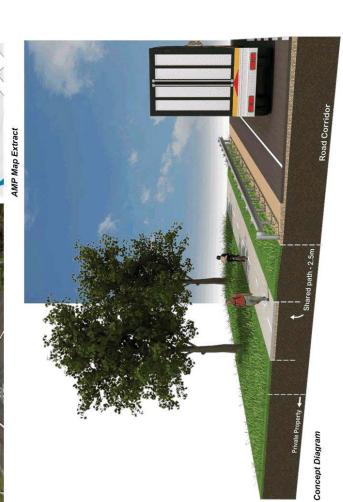

### Project Description

AMP Map Extract

Concept Diagram

including the installation of new footpath and extension of the existing pedestrian safety barrier. This project involves improvements to the existing pedestrian access under the existing railway bridge in Victoria Street,

### Project Specifications

1000mm high pedestrian barrier fence x 165 metres 1.2 metres wide concrete footpath x 187 metres

### **Estimated Cost**

\$57,000

Road Corridor

Road Reserve

AMP Map Extract

This project involves the installation of a new shared path on Victoria Street and Boomerang Street to fill a network gap that exists between Millthorpe Public School and Redmond Oval.