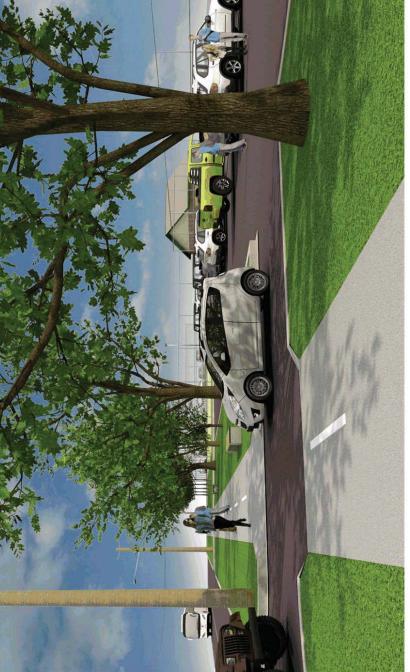

### Project Description

and re-align to the shared path to improve pedestrian useability This project delivers improvements to the footpath environment adjacent to Heritage Park, from Stillingfleet St to Martha Street. In particular, it is proposed to widen the existing footpath to a shared path, re-design the entrances to the existing car park, and safety.

### Project Specifications

2.5m wide concrete shared path x 254 metres

Extend kerb blister at exit points

Extend kerb at tennis courts.