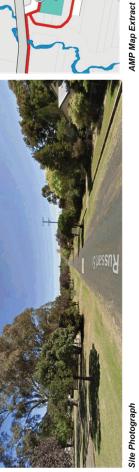

### Project Description

This project involves the installation of a new shared path along the Mid Western Highway between Russart Street and Harrow

Project Specifications

2.5 metres wide concrete shared path x 380 metres

**Estimated Cost** 

Site Photograph