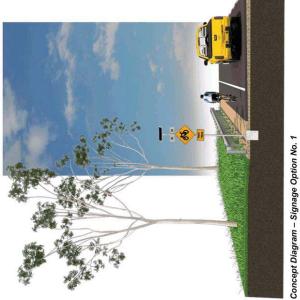

# Regional Cycling Routes Audit & Signage

Project Description

This project involves the installation of cyclist warning signage along popular regional cycling routes.

See Figure 10 for regional cycling route locations.

### Project Specifications

See concept diagrams for signage options.