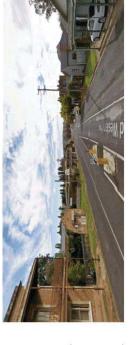

### Project Description

This project involves the installation of a new shared path along the Mid Western Highway between Russart Street and Harrow

Project Specifications

2.5 metres wide concrete shared path x 380 metres

**Estimated Cost** 

Site Photograph