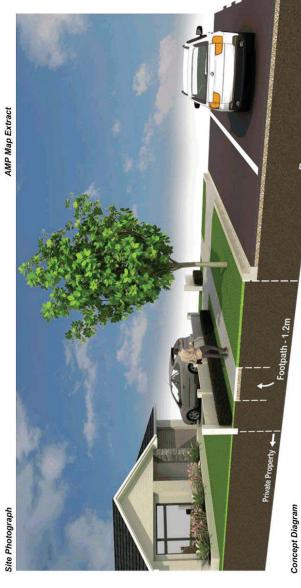

### Project Description

This project involves the installation of a new footpath in

#### **Estimated Cost**

Concept Diagram

Medway Street, from the intersection of Somers Street to the

Project Specifications

1.2 metres wide concrete footpath x 166 metres

\$28,635