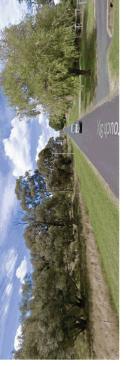

### Project Description

and re-align to the shared path to improve pedestrian useability This project delivers improvements to the footpath environment adjacent to Heritage Park, from Stillingfleet St to Martha Street. In particular, it is proposed to widen the existing footpath to a shared path, re-design the entrances to the existing car park, and safety.

### Project Specifications

2.5m wide concrete shared path x 254 metres

Extend kerb blister at exit points

Extend kerb at tennis courts.

### **Estimated Cost**

\$95,000