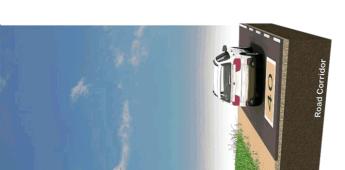

### Project Description

AMP Map Extract

Concept Diagram

including the installation of new footpath and extension of the existing pedestrian safety barrier. This project involves improvements to the existing pedestrian access under the existing railway bridge in Victoria Street,

### Project Specifications

1000mm high pedestrian barrier fence x 165 metres 1.2 metres wide concrete footpath x 187 metres

### **Estimated Cost**

\$57,000

Road Corridor

Road Reserve

AMP Map Extract

This project involves the installation of a new shared path on Victoria Street and Boomerang Street to fill a network gap that exists between Millthorpe Public School and Redmond Oval.