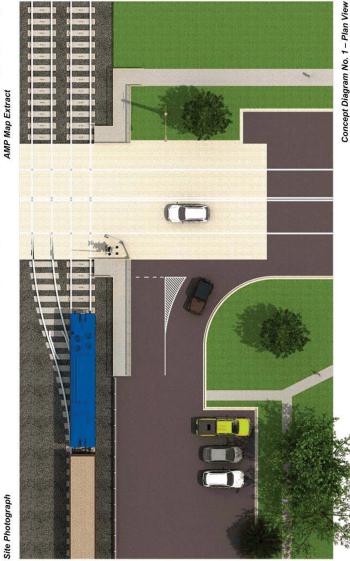

### Project Description

and re-align to the shared path to improve pedestrian useability This project delivers improvements to the footpath environment adjacent to Heritage Park, from Stillingfleet St to Martha Street. In particular, it is proposed to widen the existing footpath to a shared path, re-design the entrances to the existing car park, and safety.

### Project Specifications

2.5m wide concrete shared path x 254 metres

Extend kerb blister at exit points

Extend kerb at tennis courts.

### **Estimated Cost**

\$95,000