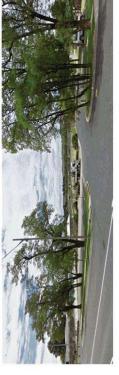

### Project Description

and re-align to the shared path to improve pedestrian useability This project delivers improvements to the footpath environment adjacent to Heritage Park, from Stillingfleet St to Martha Street. In particular, it is proposed to widen the existing footpath to a shared path, re-design the entrances to the existing car park, and safety.

### Project Specifications

2.5m wide concrete shared path x 254 metres

Extend kerb blister at exit points

Extend kerb at tennis courts.