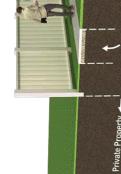

### Project Description

and re-align to the shared path to improve pedestrian useability This project delivers improvements to the footpath environment adjacent to Heritage Park, from Stillingfleet St to Martha Street. In particular, it is proposed to widen the existing footpath to a shared path, re-design the entrances to the existing car park, and safety.

### Project Specifications

2.5m wide concrete shared path x 254 metres

Extend kerb blister at exit points

Extend kerb at tennis courts.

### **Estimated Cost**

\$95,000