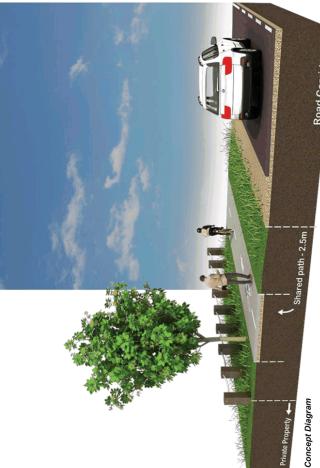

### Project Description

This project involves the installation of a new shared path along the Mid Western Highway between Russart Street and Harrow

Project Specifications

2.5 metres wide concrete shared path x 380 metres

**Estimated Cost** 

Site Photograph