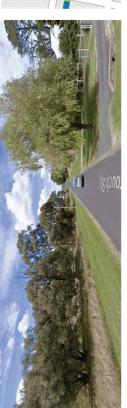

### Project Description

and re-align to the shared path to improve pedestrian useability This project delivers improvements to the footpath environment adjacent to Heritage Park, from Stillingfleet St to Martha Street. In particular, it is proposed to widen the existing footpath to a shared path, re-design the entrances to the existing car park, and safety.

### Project Specifications

2.5m wide concrete shared path x 254 metres

Extend kerb blister at exit points

Extend kerb at tennis courts.

### **Estimated Cost**

\$95,000